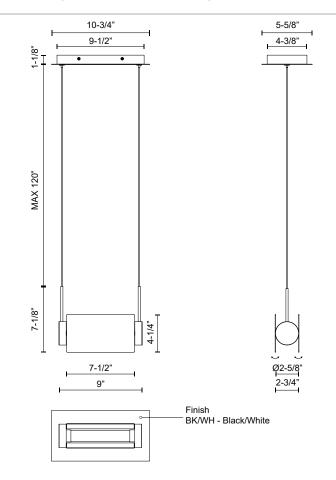

## SPECIFICATION DETAILS

| Fixture Dimensions       | L9" x W2-3/4" x H7-1/8"                                    |
|--------------------------|------------------------------------------------------------|
| Light Source             | LED with DC Driver                                         |
| Wattage                  | 13W                                                        |
| Total Lumens             | 1100lm                                                     |
| Delivered Lumens         | 520lm*                                                     |
| Voltage                  | 120V                                                       |
| Color Temperature        | 3000K                                                      |
| CRI (Ra)                 | 90CRI                                                      |
| Optional Color Temps     | 2700K - 5000K Available, Minimum Order Quantities<br>Apply |
| LED Rated Life           | 50,000 hours                                               |
| Dimming                  | 100% - 10%, TRIAC or ELV Dimmer (Not Included)             |
| Glass Details            | Opal Glass                                                 |
| Adjustable               | Yes                                                        |
| Wire Length              | 120" Max                                                   |
| Wire Type                | Black                                                      |
| Minimum Hang Height      | 10"                                                        |
| Sloped Ceiling Adaptable | Yes                                                        |
| Location                 | Dry                                                        |
| Compliance               | T24-JA8                                                    |
| Illumination Direction   | Up/Down                                                    |
| CEC Title 24 JA8         | Yes, JA8-19                                                |
| Canopy Dimensions        | L10-3/4" x W5-5/8" x H1-1/8"                               |